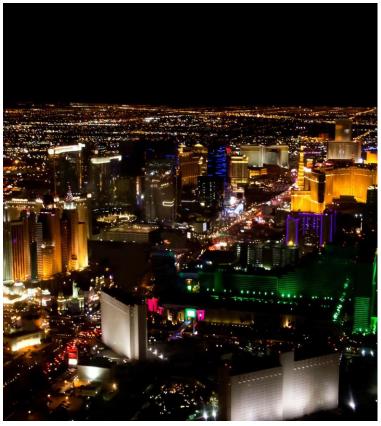

**Day 8: Sunday, July 14, 2024 Springdale - Las Vegas, Nevada** Age-old nature is replaced with captivating energy, vibrant lights, and endless excitement in Las Vegas. Toast with your travel companions at a farewell lunch. Then, the evening is yours – spend your time along the neon-lit strip however you please. (B, L)

**Day 9: Monday, July 15, 2024 Las Vegas - Tour Ends** Say goodbye to Las Vegas and the painted canyons of the west as you depart for home.