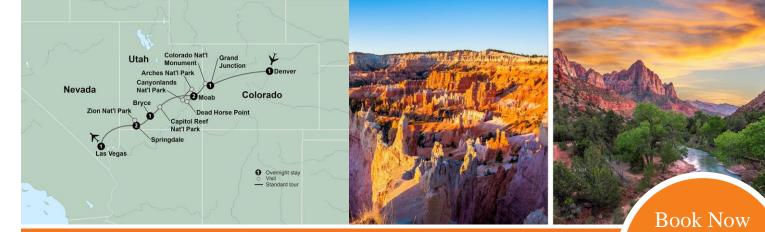

HIGHLIGHTS... Colorado National Monument, Moab, Arches National Park, Canyonlands National Park, Dead Horse Point State Park, Utah's Scenic Byway 24, Capitol Reef National Park, Grand Staircase-Escalante National Monument, Bryce Canyon National Park, Zion National Park, Las Vegas

### **ITINERARY AT A GLANCE**

| Day 1     | Sheraton Denver Downtown Hotel, Denver, Colorado                          |
|-----------|---------------------------------------------------------------------------|
| Day 2     | Doubletree Hotel Grand Junction, Grand Junction, Colorado                 |
| Days 3, 4 | Element Moab, Moab,Utah                                                   |
| Day 5     | Best Western PLUS Bryce Canyon Grand Hotel, Bryce<br>Canyon National Park |
| Days 6, 7 | Holiday Inn Express/Springdale Zion Park Inn, Zion<br>National Park, Utah |
| Day 8     | Paris Hotel Las Vegas, Las Vegas,Nevada                                   |
|           | On some dates alternate hotels may be used.                               |

**Day 1: Sunday, July 7, 2024 Denver, Colorado - Tour Begins** Trek across the Southwest as you take in the sienna-colored canyons, towering spires and desert landscapes found in Utah's five national parks. Your journey begins in the mile-high city of Denver – an urban gateway to America's natural beauty.

**Day 2: Monday, July 8, 2024 Denver - Grand Junction** The Rocky Mountains are your traveling companions on the drive to Grand Junction. Look out at the natural scenery as you pass by Glenwood Canyon, a product of the Colorado River, carved more than 3 million years ago. Dine together at a family-owned vineyard and enjoy a wine tasting in the midst of Colorado wine country. (*B*, *D*)

**Day 3: Tuesday, July 9, 2024 Grand Junction - Colorado National Monument - Moab, Utah** Set out to explore the Colorado National Monument this morning along Rim Rock Drive. Make your way to Utah on the Upper Colorado Byway, known by the locals as "River Road." As the iconic Fisher Towers loom over breathtaking mesas, make your way to Moab, Utah's outdoor adventure center. (*B, D*)

**Day 4: Wednesday, July 10, 2024 Moab - Arches - Canyonlands - Dead Horse Point - Moab** Journey through the otherworldly oases of two national parks. Hike\* along red rock features as you make your way through Arches National Park. Continue to Canyonlands National Park, resting in the heart of the Colorado Plateau, and discover a world of mesas and canyons. Close by, at the Island in the Sky, look out over a landscape of ethereal valleys and dreamy horizons. Today's park pilgrimage ends atop the sheer sandstone cliffs of Dead Horse Point State Park. (*B*)

**Day 5: Thursday, July 11, 2024 Moab - Capitol Reef National Park - Bryce** Travel through the dramatic Utah desert on Scenic Byway 24. Visit Capitol Reef National Park, named for the curved white walls that resemble the U.S. Capitol building. On the Million Dollar Road, take in views of Grand Staircase-Escalante National Monument, where layers of warm reds and oranges melt into smooth sided peaks. Spend the night in Bryce, your jumping-off point to Bryce Canyon National Park. (*B, L*)

**Day 6: Friday, July 12, 2024 Bryce Canyon National Park -Springdale (Zion)** Spend the day in Bryce Canyon National Park and see the famous hoodoos – vibrant rock formations likened to fairy chimneys. Perhaps you'll start your morning with a hike,\* getting upclose and personal with the graceful geology. Take in the sprawling vistas as you walk along Sunset Point, leading into Sunrise Point Rim Trail. As the day draws to a close, settle into Springdale, a small town perched just outside of Zion National Park. (*B*)

**Day 7: Saturday, July 13, 2024 Springdale - Zion National Park - Springdale** There are few places on earth that match the beauty of the red and white sandstone cliffs of Zion. Make the most of an entire day exploring this rock-ridden paradise. On Zion's open-air tram, wind along the Virgin River through the 2,400-foot deep, half-mile wide Zion Canyon. Choose how you spend the afternoon because **it's your choice!** Hike\* independently **-OR-** visit Zion's Human History Museum. (*B*)

**Day 8: Sunday, July 14, 2024 Springdale - Las Vegas, Nevada** Age-old nature is replaced with captivating energy, vibrant lights, and endless excitement in Las Vegas. Toast with your travel companions at a farewell lunch. Then, the evening is yours – spend your time along the neon-lit strip however you please. (B, L)

**Day 9: Monday, July 15, 2024 Las Vegas - Tour Ends** Say goodbye to Las Vegas and the painted canyons of the west as you depart for home.