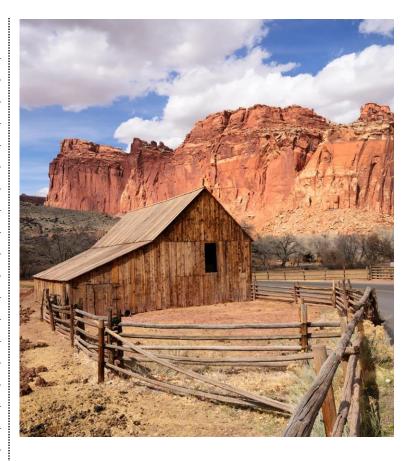

**Day 5: Thursday, July 11, 2024 Moab - Capitol Reef National Park - Bryce** Travel through the dramatic Utah desert on Scenic Byway 24. Visit Capitol Reef National Park, named for the curved white walls that resemble the U.S. Capitol building. On the Million Dollar Road, take in views of Grand Staircase-Escalante National Monument, where layers of warm reds and oranges melt into smooth sided peaks. Spend the night in Bryce, your jumping-off point to Bryce Canyon National Park. (*B, L*)